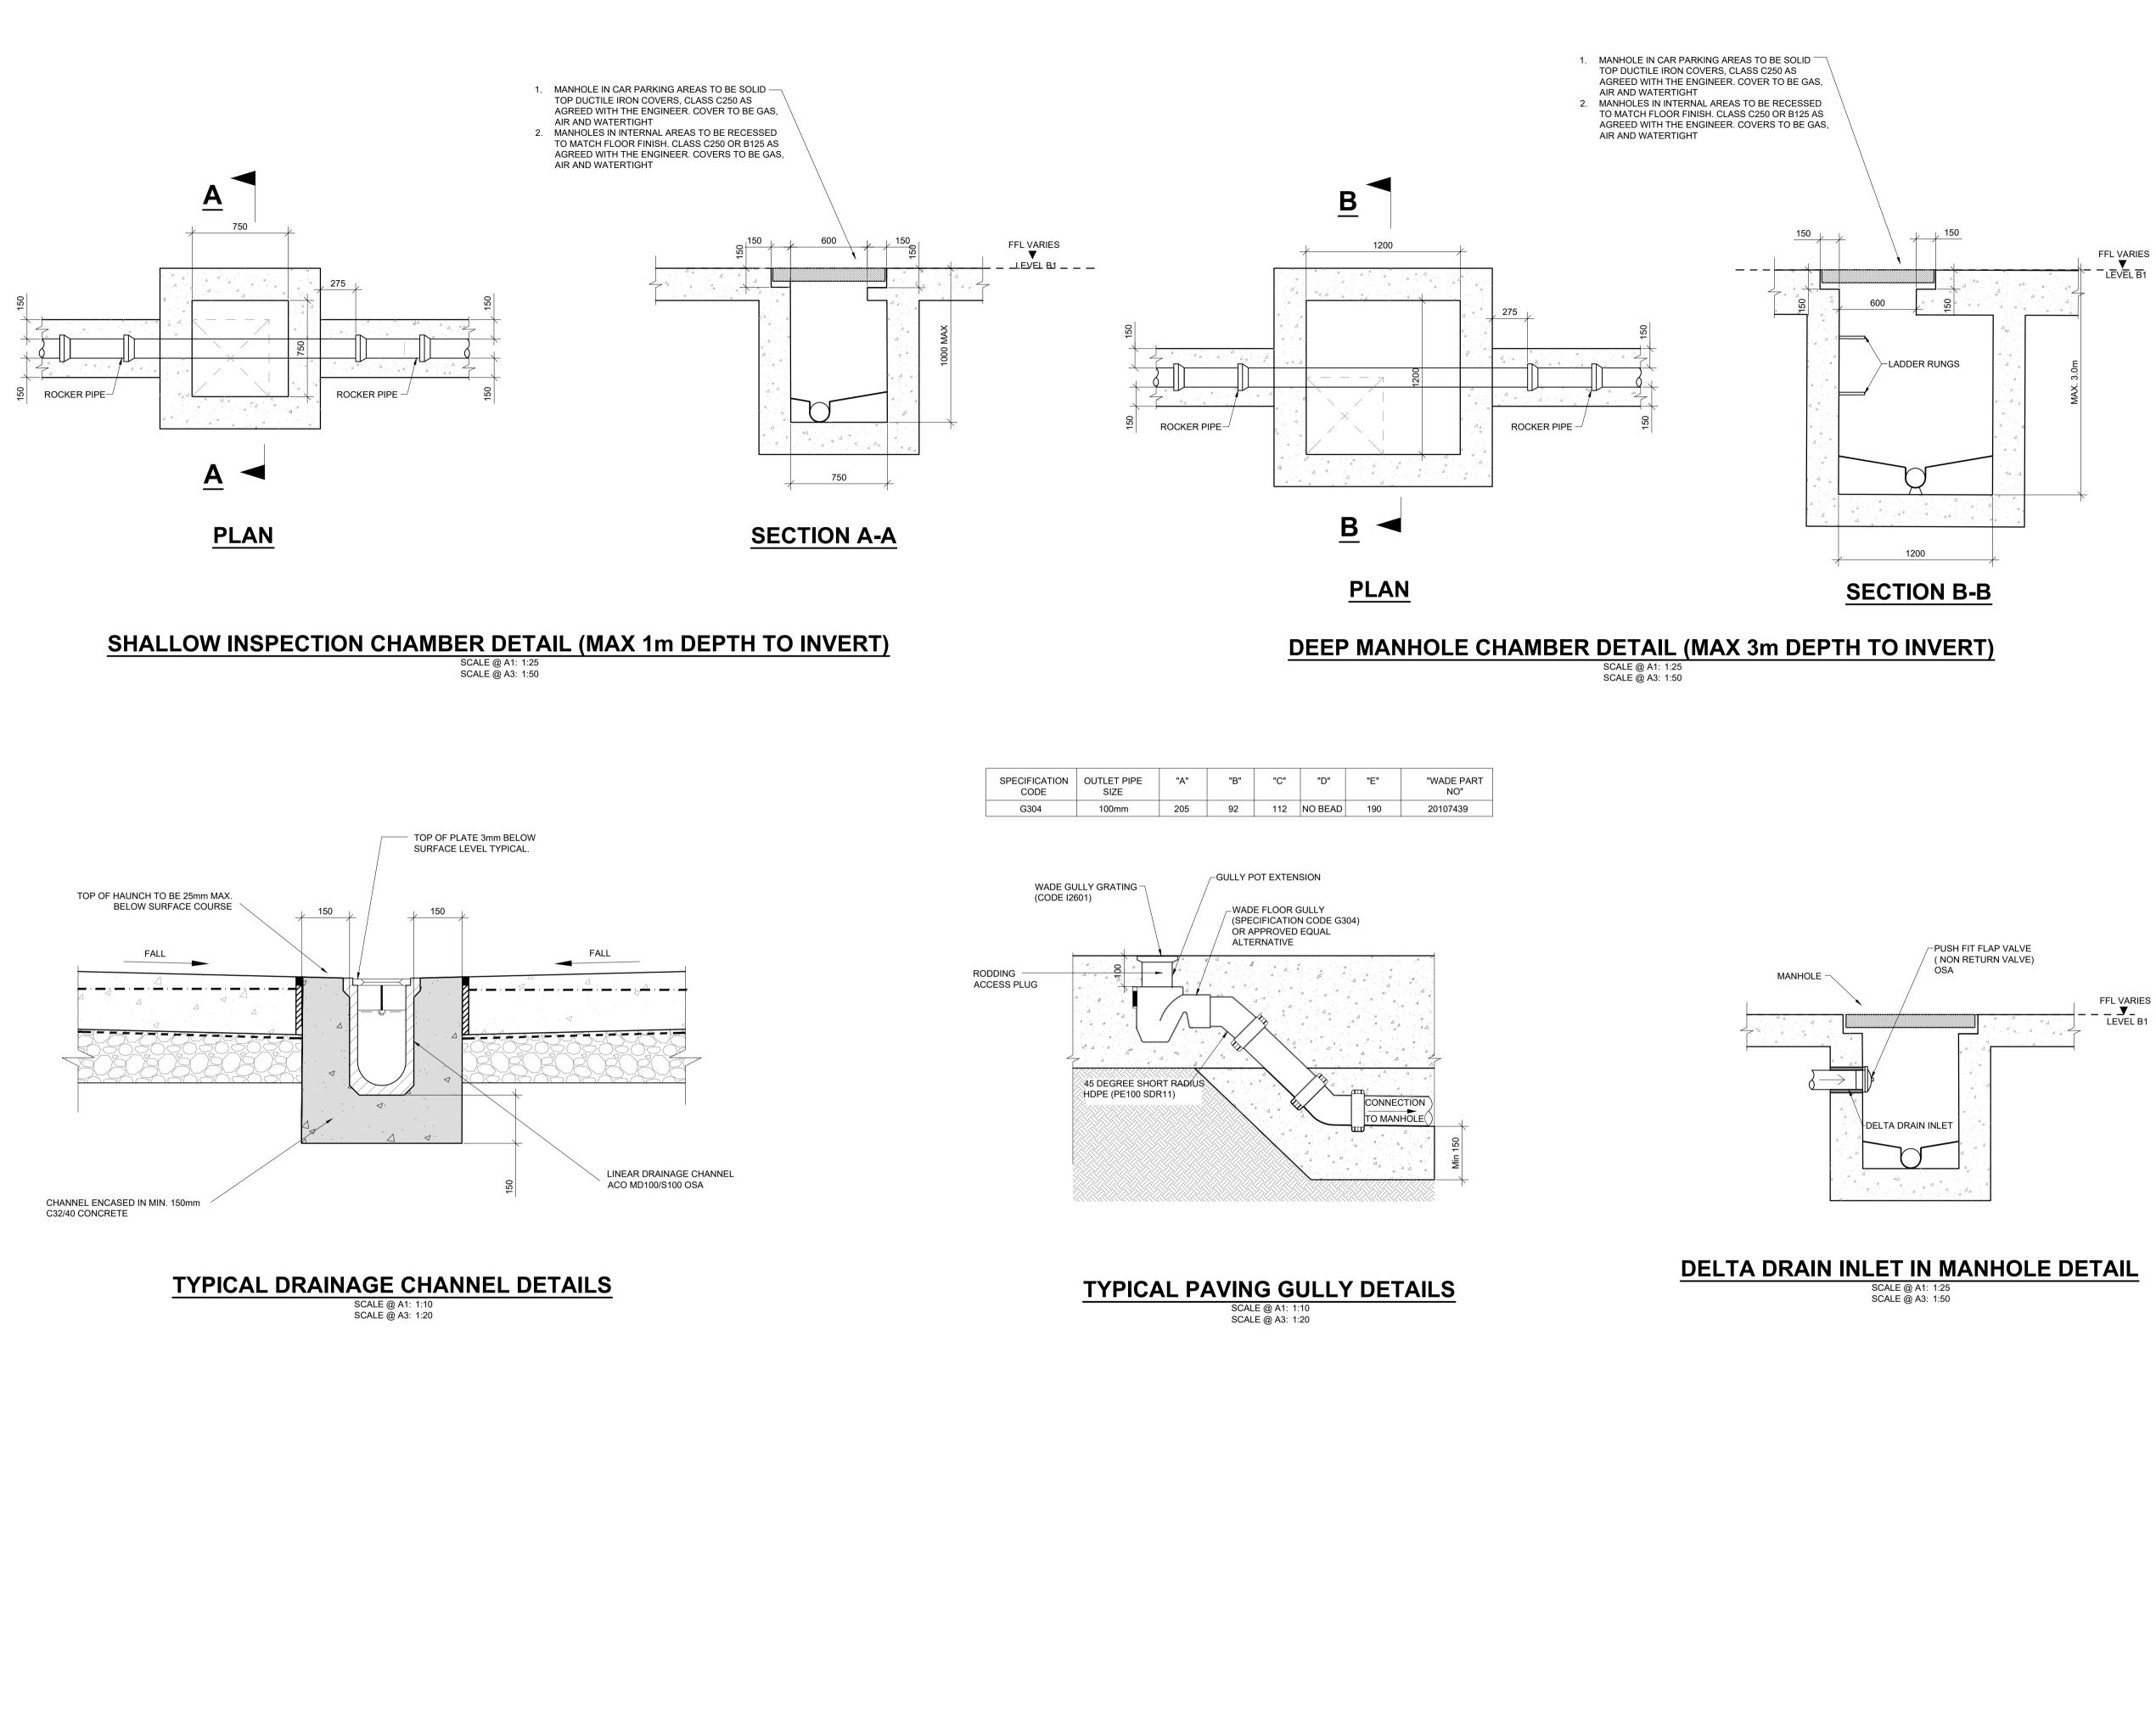

| SPECIFICATION<br>CODE | OUTLET PIPE<br>SIZE | "A" | "B" | "C" | "D"     | "E" | "WADE PART<br>NO" |
|-----------------------|---------------------|-----|-----|-----|---------|-----|-------------------|
| G304                  | 100mm               | 205 | 92  | 112 | NO BEAD | 190 | 20107439          |

## NOTES

- THIS DRAWING IS TO BE READ IN CONJUNCTION WITH ALL ENGINEERS & ARCHITECT'S DRAWINGS.FIGURED DIMENSIONS ONLY (NOT SCALING) TO BE USED. WHERE A CONFLICT OF INFORMATION EXISTS OR IF IN ANY DOUBT - `<u>ASK</u>'.
- CONSULTANTS TO BE INFORMED IMMEDIATELY OF ANY DISCREPANCIES BEFORE WORK PROCEEDS.